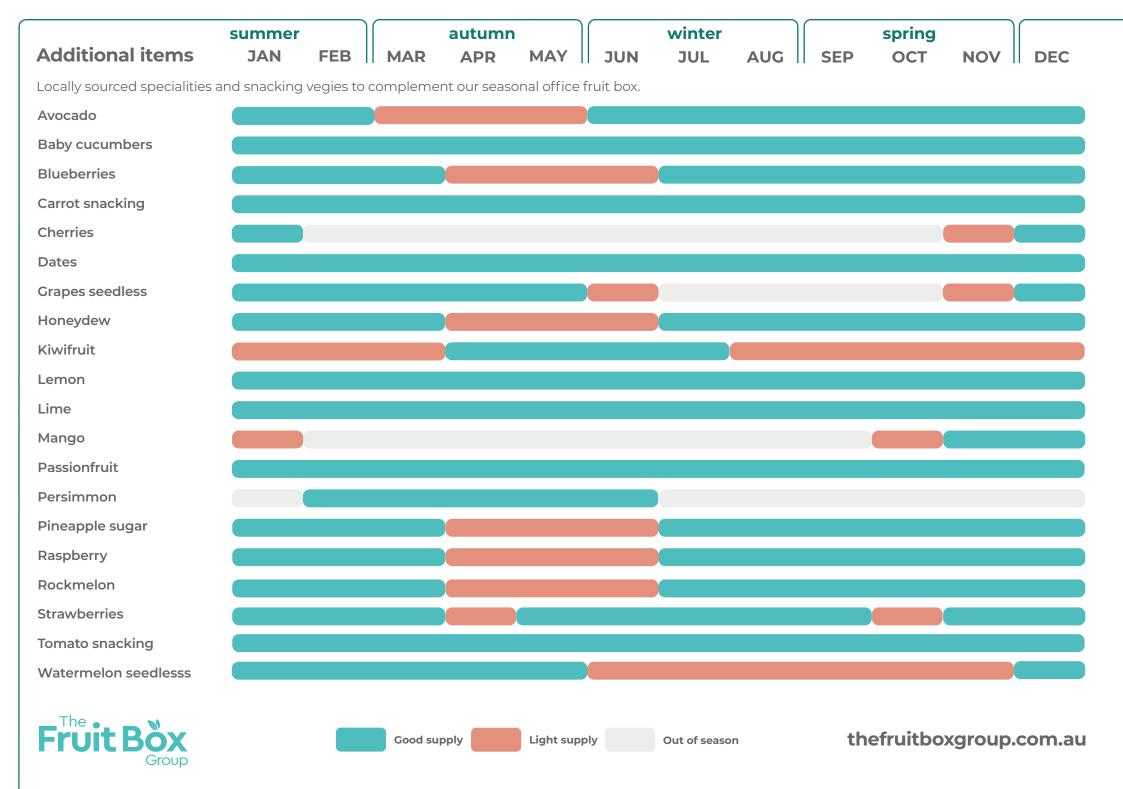

## Seasonal fruit guide

Our fruit delivery service will help boost your staff's productivity, mood, and brainpower all week long. Snack on premium fruit year-round – with seasonal variety to ensure what's delivered is always at its best.

We're proud to have supported Australian agriculture for over 20 years, and our expert team of Procurers always source fruit locally in your state wherever possible.

|                            | summer           |            | autumn       |              |     | winter |     |     | spring |     |     |     |
|----------------------------|------------------|------------|--------------|--------------|-----|--------|-----|-----|--------|-----|-----|-----|
| Seasonal fruit             | JAN              | FEB        | MAR          | APR          | MAY | JUN    | JUL | AUG | SEP    | ОСТ | NOV | DEC |
| Fresh, premium fruit favou | rites included i | n our seas | sonal office | e fruit box. |     |        |     |     |        |     |     |     |
| Apples – Granny Smith      |                  |            |              |              |     |        |     |     |        |     |     |     |
| Apples – Pink Lady         |                  |            |              |              |     |        |     |     |        |     |     |     |
| Apples – Royal Gala        |                  |            |              |              |     |        |     |     |        |     |     |     |
| Apples – Sundowner         |                  |            |              |              |     |        |     |     |        |     |     |     |
| Bananas                    |                  |            |              |              |     |        |     |     |        |     |     |     |
| Mandarins – Afourer        |                  |            |              |              |     |        |     |     |        |     |     |     |
| Mandarins – Hickson        |                  |            |              |              |     |        |     |     |        |     |     |     |
| Mandarins – Imperial       |                  |            |              |              |     |        |     |     |        |     |     |     |
| Mandarins – Murcott        |                  |            |              |              |     |        |     |     |        |     |     |     |
| Nectarines                 |                  |            |              |              |     |        |     |     |        |     |     |     |
| Oranges – Navel            |                  |            |              |              |     |        |     |     |        |     |     |     |
| Oranges – Valencia         |                  |            |              |              |     |        |     |     |        |     |     |     |
| Peaches                    |                  |            |              |              |     |        |     |     |        |     |     |     |
| Pears – Beurre Bosc        |                  |            |              |              |     |        |     |     |        |     |     |     |
| Pears – Green William      |                  |            |              |              |     |        |     |     |        |     |     |     |
| Pears – Packham            |                  |            |              |              |     |        |     |     |        |     |     |     |
| Plums                      |                  |            |              |              |     |        |     |     |        |     |     |     |